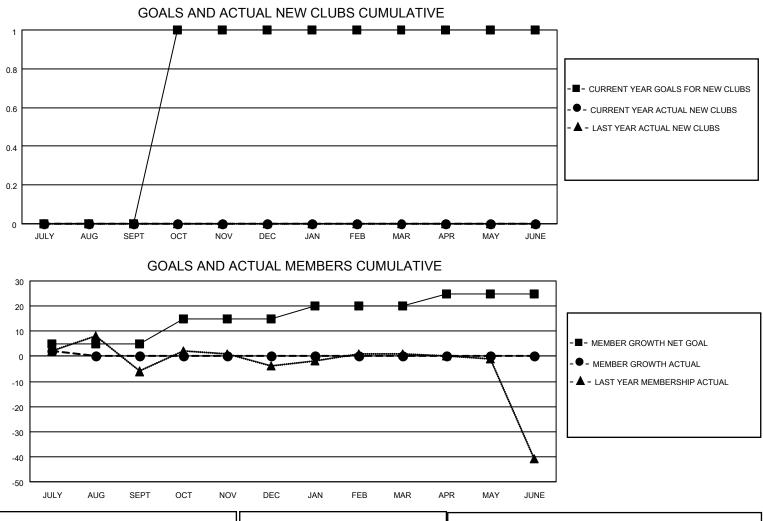

## LOCATION ILLINOIS

District 1 G

Results as of: 7/31/2023

| Clubs                 |               |           |               | Members               |                         |                         |                                                    |
|-----------------------|---------------|-----------|---------------|-----------------------|-------------------------|-------------------------|----------------------------------------------------|
| RESULTS FOR 2023-2024 |               |           |               | RESULTS FOR 2023-2024 |                         |                         |                                                    |
| QUARTER               | NEW CLUB GOAL | NEW CLUBS | DROPPED CLUBS | QUARTER MEI           | MBER GROWTH NET<br>GOAL | MEMBER GROWTH<br>ACTUAL | DROPPED<br>MEMBERS ACTUAL<br>(including transfers) |
| JULY/AUG/SEPT         | 0             | 0         | 0             | JULY/AUG/SEPT         | 5                       | 7                       | 3                                                  |
| OCT/NOV/DEC           | 1             | 0         | 0             | OCT/NOV/DEC           | 10                      | 0                       | 0                                                  |
| JAN/FEB/MAR           | 0             | 0         | 0             | JAN/FEB/MAR           | 5                       | 0                       | 0                                                  |
| APR/MAY/JUNE          | 0             | 0         | 0             | APR/MAY/JUNE          | 5                       | 0                       | 0                                                  |